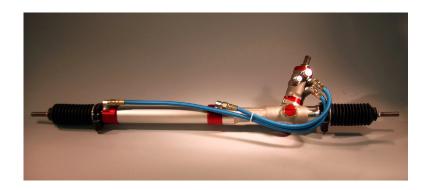

## Type CF Power Steering Rack Service Manual

Troubleshooting
Race Preparation
Resealing
Rebushing
Testing
Tools

Applies to all type CF rack models with serial numbers beginning with 14330 and type CF servovalves beginning with serial number 10419

The procedures described in this manual are generally applicable to servicing any Woodward type CF steering rack. The specific model used as an example is the CF20-XXX-175-3547-AT2 supplied in the NASCAR Nextgen Cup car. The components in the accompanying exploded view and parts list will differ in detail from those in other models, but are basically similar across the entire range of CF racks, whether left or right hand, front or rear steer, or any of the three pinion angles. The exploded view and parts list is separately bound to allow reference while reading the manual.